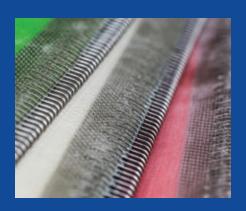

## Rayza-Back® Seam Strongest Belt Seams in the Industry

## **Key Features and Benefits:**

- Our exclusive Rayza Back® Belt Seam is over 30% stronger than other reinforced seams for long belt life.
- · Our 316 Stainless Steel screen with the belt clips for additional strength and belt rigidity, without adding thickness
- Specifically designed to resist wrinkles and tracking issues for longer belt life
- Solid 1-piece design across width of belt, and easier installation over smaller hook seams
- Our Rayza-Back® Belt Seam is an innovative solution for Wastewater Treatment, and we will work with you to ensure compliance with increasingly stringent wastewater treatment requirements