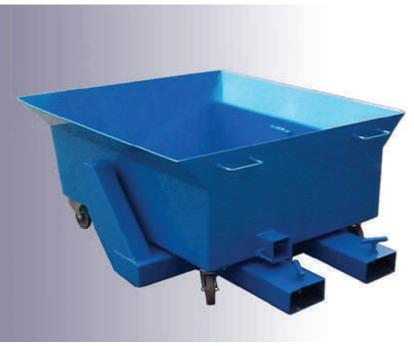

## **SELF DUMPING CAKE CARTS** are available

for filter presses from 250mm to 1200mm plate size. Constructed of heavy gauge frameworks and cake hoppers, the containers may be wheeled around or transported using the fork truck pick up tubes. Locking screws safely attach the pick up tubes to the forks and an additional chain hook secures the container to the fork truck.

Larger containers (for 1000mm thru

1200mm plate sizes) are supplied with a flared top and heavy duty pivot arms to provide additional strength and durability.

Standard finish is a two pack epoxy paint, optional paint finishes may be supplied upon request.

## **HEAVY DUTY MODEL**

Micronics Engineered Filtration Group 1201 Riverfront Parkway Chattanooga, TN 37401 USA 1 423.698.8988