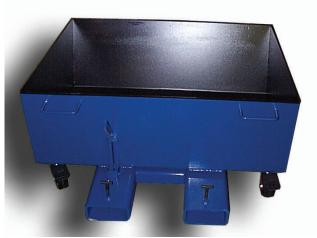

## **SELF DUMPING CAKE CARTS** are available

for filter presses from 250mm to 1200mm plate size. Constructed of heavy gauge frameworks and cake hoppers, the containers may be wheeled around or transported using the fork truck pick up tubes. Locking screws safely attach the pick up tubes to the forks and an additional chain hook secures the container to the fork truck.

Larger containers (for 1000mm thru

1200mm plate sizes) are supplied with a flared top and heavy duty pivot arms to provide additional strength and durability.

Standard finish is a two pack epoxy paint, optional paint finishes may be supplied upon request.