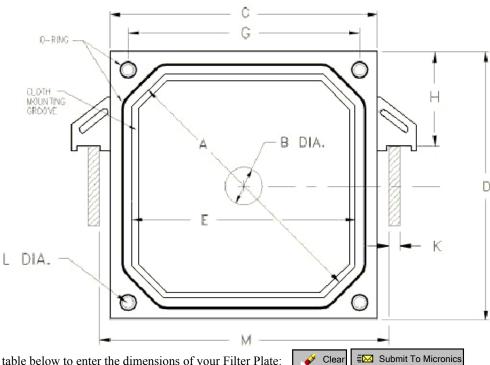

## **CGR Filter Plate Questionnaire**

Use the table below to enter the dimensions of your Filter Plate:

| Dim | Description                                      | Metric (mm) | Imperial (inch) |
|-----|--------------------------------------------------|-------------|-----------------|
| Α   | Diagonal Groove Distance                         |             |                 |
| В   | Feed Hole Diameter                               |             |                 |
| С   | Plate Width 630 mm Select                        |             |                 |
| D   | Plate Height                                     |             |                 |
| E   | Horizontal Groove Distance                       |             |                 |
| F   | Groove Width                                     |             |                 |
| G   | Corner Hole Distance (center to center)          |             |                 |
| Н   | Handle Offset (top of plate to top of side rail) |             |                 |
| K   | Side Rail Thickness                              |             |                 |
| L   | Corner Hole Diameter                             |             |                 |
| М   | Side Rail Clearance (inside to inside)           |             |                 |

## NOTE:

Measure the outside edge to outside edge of the cloth caulking groove. Groove widths are usually between 1/4 and 3/8" wide unless distorted or special.

They are hard to measure.

Check against the rope in the filter cloth, when pushed back into a circular shape it should give you a guide. Or, cut out a piece of rope and send it to us.